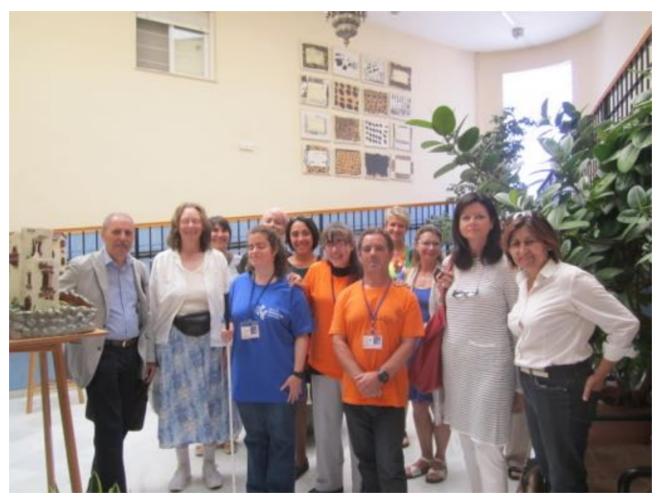

# Introduction to ASPROGRADES (Association for the Support of People with Intellectual Disabilities)

# **ASPROGRADES**