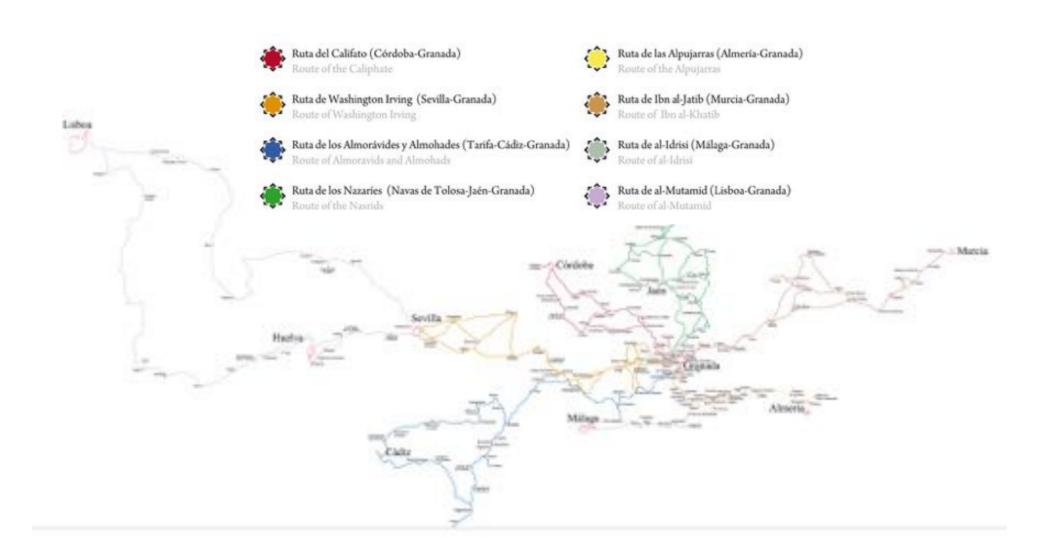

# Granada meeting The T-GuIDE project





























































#### **About the Foundation. Our Cultural-Tourist Routes**













#### **About the Foundation. Our Cultural-Tourist Routes**



























# **T-GuIDE** project. Meeting in Granada













# Introduction to the "T-GuIDE" project













# Introduction to ASPROGRADES (Association for the Support of People with Intellectual Disabilities)













# **ASPROGRADES**

# THE THINGS THAT THEY TELL US...

#### **USUALLY, TOURIST GUIDES:**

- DON'T SPEAK TO US
- DON'T LOOK AT US
- SHOULD LISTEN TO US WHEN WE SPEAK
- SOMETIMES DON'T ANSWER OUR QUESTIONS
- DON'T GIVE US THE APPROPIATE TIME THAT WE NEED TO ASK THEM
- SHOULD FOCUS THEIR ATTENTION ON THE GROUP THAT THEY ARE GUIDING, AND NOT ON OTHERS











#### **Time for Discussion**













#### **Time for Evaluation**